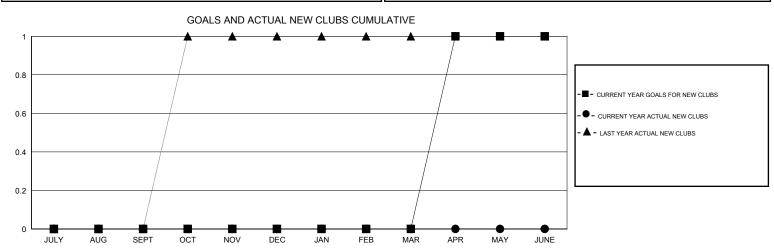

## MONTHLY MEMBERSHIP PROGRESS REPORT

District 11 C2

Results as of: 1/31/2017









| DROPPED CLUBS: 1  DROPPED MEMBERS |         | 19 CLUBS OF 36 ADDED 1 OR MORE<br>NEW MEMBERS | GENDER DISTR<br>MALE<br>FEMALE     | 1BUTION<br>634 (71.24%)<br>256 (28.76%) |     |
|-----------------------------------|---------|-----------------------------------------------|------------------------------------|-----------------------------------------|-----|
| DECEASED                          | 17      | CLICK HERE FOR CHAIL ATIVE                    | TOTAL FAMILY UNIT MEMBERS          |                                         | 155 |
| CLUB CANCELLED OTHER              | 0<br>40 | CLICK HERE FOR CUMULATIVE  MEMBERSHIP DATA    | FAMILY MEMBERS PAYING HALF<br>DUES |                                         | 80  |
| TOTAL                             | 57      |