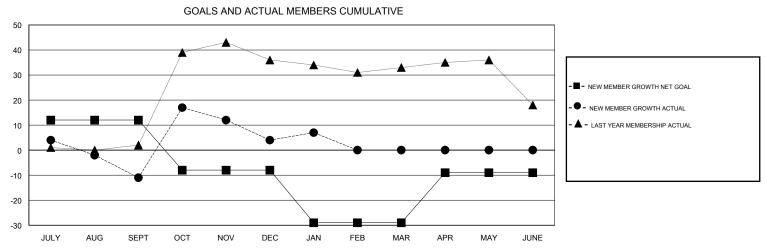

## MONTHLY MEMBERSHIP PROGRESS REPORT

District 11 C2

Results as of: 1/31/2017









| DROPPED CLUBS: 1  DROPPED MEMBERS |         | 19 CLUBS OF 36 ADDED 1 OR MORE<br>NEW MEMBERS | GENDER DISTR<br>MALE<br>FEMALE     | 1BUTION<br>634 (71.24%)<br>256 (28.76%) |     |
|-----------------------------------|---------|-----------------------------------------------|------------------------------------|-----------------------------------------|-----|
| DECEASED                          | 17      | CLICK HERE FOR CHAIL ATIVE                    | TOTAL FAMILY UNIT MEMBERS          |                                         | 155 |
| CLUB CANCELLED OTHER              | 0<br>40 | CLICK HERE FOR CUMULATIVE  MEMBERSHIP DATA    | FAMILY MEMBERS PAYING HALF<br>DUES |                                         | 80  |
| TOTAL                             | 57      |