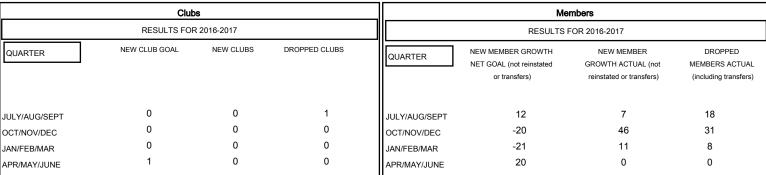

## MONTHLY MEMBERSHIP PROGRESS REPORT

District 11 C2

Results as of: 1/31/2017









| DROPPED CLUBS: 1  DROPPED MEMBERS |         | 19 CLUBS OF 36 ADDED 1 OR MORE<br>NEW MEMBERS | GENDER DISTR<br>MALE<br>FEMALE     | 1BUTION<br>634 (71.24%)<br>256 (28.76%) |     |
|-----------------------------------|---------|-----------------------------------------------|------------------------------------|-----------------------------------------|-----|
| DECEASED                          | 17      | CLICK HERE FOR CHAIL ATIVE                    | TOTAL FAMILY UNIT MEMBERS          |                                         | 155 |
| CLUB CANCELLED OTHER              | 0<br>40 | CLICK HERE FOR CUMULATIVE  MEMBERSHIP DATA    | FAMILY MEMBERS PAYING HALF<br>DUES |                                         | 80  |
| TOTAL                             | 57      |